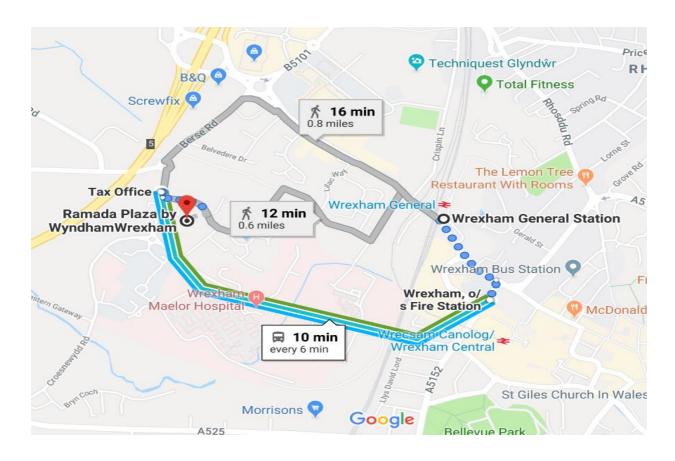

**Directions by car:** From Wrexham General Station, Head north-west on Regent St/A541 towards Jacques Way, at the roundabout, take the 1st exit onto Berse Rd/B5101, at the roundabout take the 1st exit onto Rhyd Broughton Ln, and turn left onto Ellice Way. Wrexham Plaza will be on the right.

**Directions by rail:** The closest train station is Wrexham General Station, from there walk south-east on Regent St/A541 towards Station Approach, continue to follow Regent Street, turn right onto Bradley Rd/A5152, Ramada Plaza Wrexham will be on the left.